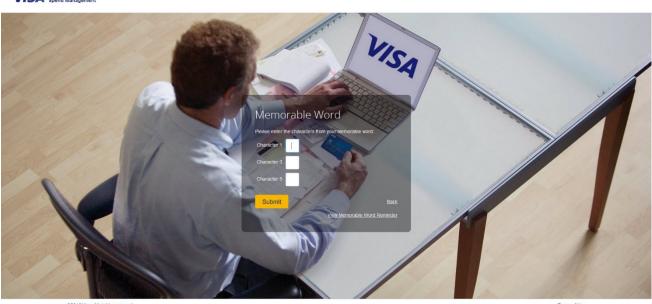

## **December User Interface Changes**

**New Look for the Log-in and Memorable Word Pages.** With the December 10, 2016 release, we will be updating the imagery and format of the main Log-in and Memorable Word pages to provide a more modern look and feel. These updates will apply to all users who are logging into <a href="https://intellilink.spendmanagement.visa.com">https://intellilink.spendmanagement.visa.com</a> after December 10. Please refer to the screen shots below for samples of the redesigned pages.

VISA Visa IntelliLink
Spend Management

The process for entering the Username, Password, and Memorable Word will remain the same. The screens where those values are entered will simply look different. Please note that no other screens or functionality will be changing on December 10.