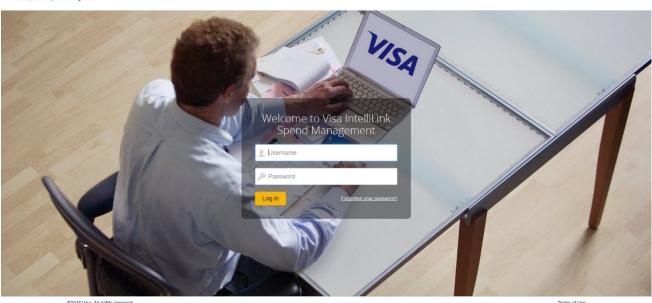

## **December User Interface Changes**

**New Look for the Log-in and Memorable Word Pages.** With the December 10, 2016 release, we will be updating the imagery and format of the main Log-in and Memorable Word pages to provide a more modern look and feel. These updates will apply to all users who are logging into <a href="https://intellilink.spendmanagement.visa.com">https://intellilink.spendmanagement.visa.com</a> after December 10. Please refer to the screen shots below for samples of the redesigned pages.

VISA Visa IntelliLink
Spend Management

The process for entering the Username, Password, and Memorable Word will remain the same. The screens where those values are entered will simply look different. Please note that no other screens or functionality will be changing on December 10.